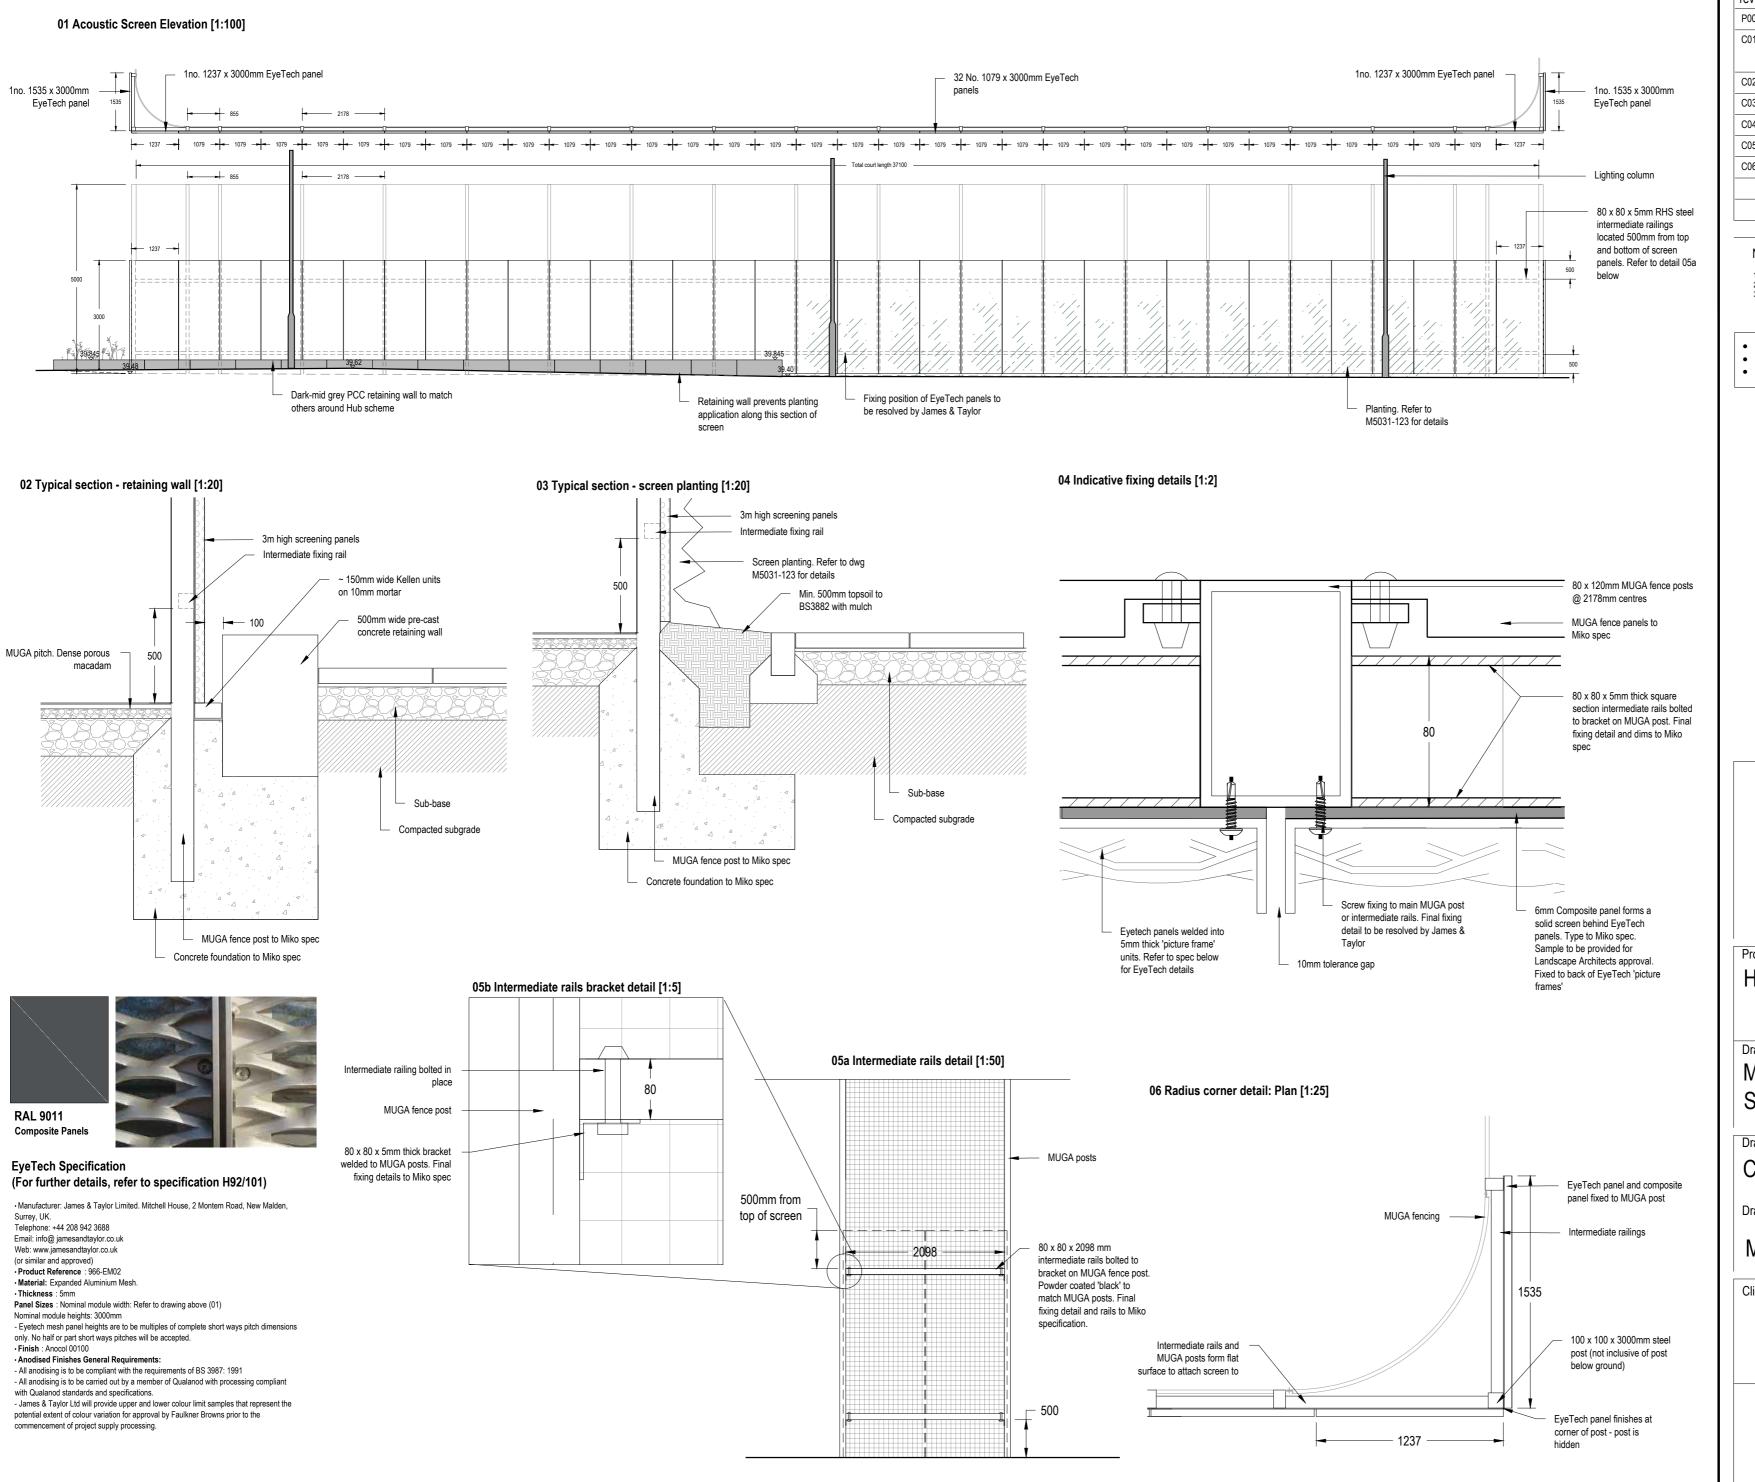

- Do not scale from drawing, use figured dimensions only.
   All dimensions to be checked onsite.
   This drawing to be read in conjunction with all other Gillespies drawings and specifications.
- MUGA fence, final fixing details and foundations to Miko specification.
- Design of expanded mesh panels and final fixing details to James & Taylor specification. Composite panel details to Miko spec